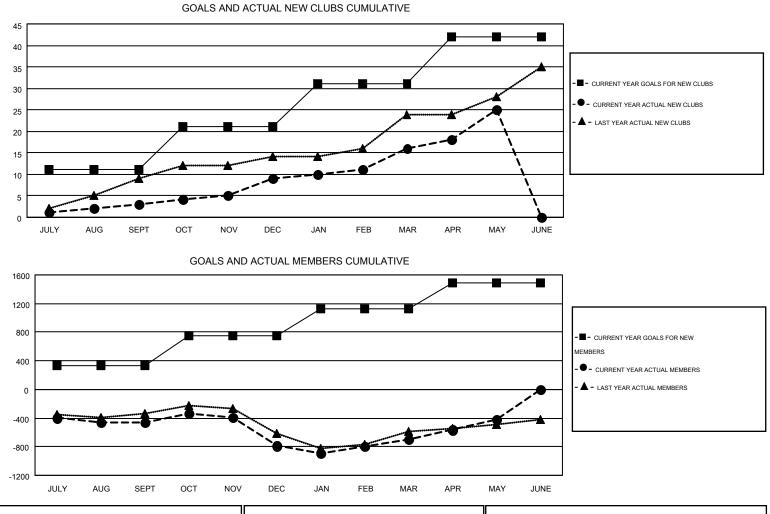

## GMT: HAL GRIFFIN

|               |                  | Clubs             |                  |                  | Members               |                    |                                        |                    |                  |  |
|---------------|------------------|-------------------|------------------|------------------|-----------------------|--------------------|----------------------------------------|--------------------|------------------|--|
|               | RESU             | LTS FOR 2014-2015 |                  |                  | RESULTS FOR 2014-2015 |                    |                                        |                    |                  |  |
| QUARTER       | NEW CLUB<br>GOAL | NEW CLUBS         | DROPPED<br>CLUBS | NET<br>GAIN/LOSS | QUARTER               | NEW MEMBER<br>GOAL | CHARTER AND<br>NEW<br>MEMBERS<br>ADDED | DROPPED<br>MEMBERS | NET<br>GAIN/LOSS |  |
| JULY/AUG/SEPT | 11               | 3                 | 9                | -6               | JULY/AUG/SEPT         | 339                | 932                                    | 1,389              | -457             |  |
| OCT/NOV/DEC   | 10               | 6                 | 17               | -11              | OCT/NOV/DEC           | 408                | 1,041                                  | 1,373              | -332             |  |
| JAN/FEB/MAR   | 10               | 7                 | 8                | -1               | JAN/FEB/MAR           | 377                | 1,199                                  | 1,104              | 95               |  |
| APR/MAY/JUNE  | 11               | 9                 | 1                | 8                | APR/MAY/JUNE          | 368                | 803                                    | 534                | 269              |  |